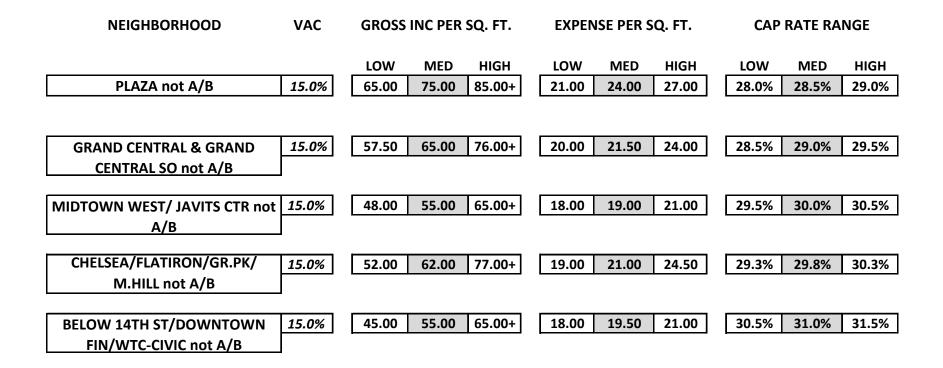

## MANHATTAN OTHER OFFICE 2020/2021

The market cap rate guidelines above are intended to cover most properties in each category. When applying, keep in mind market income is property specific. Cap rates should be adjusted for particular circumstances such as above or below market income, excessive vacancy or collection loss. Indicate reasons for adjustments on TC940b. Cap rates beyond either the high or low end may be used based on market conditions, experience, reasoned discretion, and to settle litigation where reductions in prior years' assessments could reasonably be expected.